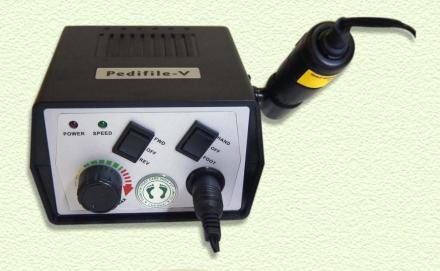

## Electric Pedicure - Pedifile - V

An electric pedicure uses electric tools designed specifically to make the task of giving a pedicure easier.

The tools are used by trained technicians. The kit contains an electric pedicure drill and different interchangeable tips which perform specific functions in the pedicure process.

The user may use the pedicure for trimming toenails, filing the cracked edges, smoothen the rough skins, trim the corn or calluses using the different attachments.

The Pedifile—V is a powerful, high performance, professional electric Pedicure file machine used in the diabetic foot clinics. This set includes 10 tools and a very attractive travel case.

## Features:

- ◆ Easy-To-Use
- ◆ Powerful Variable Speed Motor 35,000 RPM, 65Watts
- ◆ Tools are interchangeable
- ◆ Tools are made of Sapphire
- ◆ Forward and Reverse rotation
- Foot switch for easy operation
- ◆ Ergonomic Probe handle
- Ventilated probe works for longer duration
- LED bargraph to indicate the speed